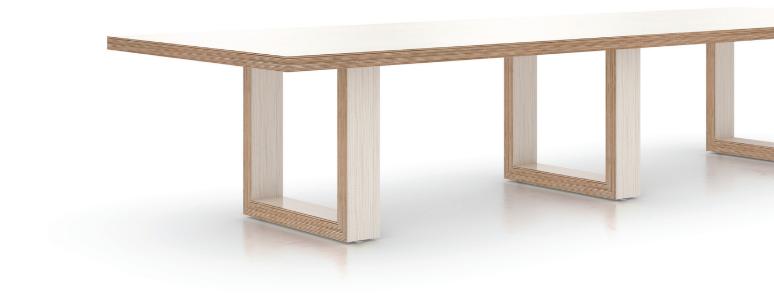

# STATEMENT TABLE

Statement tables celebrate material and craftsmanship with natural exposed Baltic Birch ply edge and crisp mitered construction. Bases feature built-in cable and wire management so you never have to compromise aesthetic.

### Base Details

- Base thickness is 2.75" Birch Ply, available with or without exposed core, base width is 6"
- Seated height as standard
- · Includes a steel tube interior structure for cable management through the base
- Available in 14 standard laminates or 6 standard veneer finishes

 Base Depths
 18", 24", 30", 36"

 For Table Depths
 36" to 72"

 And Table Widths
 72" to 240"