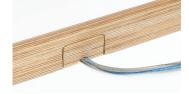

## ENWORK

# STATEMENT TABLE



Statement tables celebrate material and craftsmanship with natural exposed Baltic Birch ply edge and crisp mitered construction. Bases feature built-in cable and wire management so you never have to compromise aesthetic.

# STATEMENT TABLE

### Base Details

- Base thickness is 2.75" Birch Ply, available with or without exposed core, base width is 6"
- Seated height as standard
- · Includes a steel tube interior structure for cable management through the base
- Available in 14 standard laminates or 6 standard veneer finishes

 Base Depths
 18", 24", 30", 36"

 For Table Depths
 36" to 72"

 And Table Widths
 72" to 240"

### Cable Routing





Routing Hole in Leg

Floor Cable Access (w/ Mousehole)

#### Base Finish Options





Finished All Sides

Exposed Ply Core