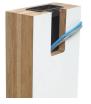

## ENWORK

# STATEMENT TABLE



Statement tables celebrate material and craftsmanship with natural exposed Baltic Birch ply edge and crisp mitered construction. Bases feature built-in cable and wire management so you never have to compromise aesthetic.

# STATEMENT TABLE

### Base Details

- Base thickness is 2.75" Birch Ply, available with or without exposed core, base width is 6"
- Seated height as standard
- · Includes a steel tube interior structure for cable management through the base
- Available in 14 standard laminates or 6 standard veneer finishes

 Base Depths
 18", 24", 30", 36"

 For Table Depths
 36" to 72"

 And Table Widths
 72" to 240"

### Cable Routing





Routing Hole in Leg

Floor Cable Access (w/ Mousehole)

#### Base Finish Options





Finished All Sides

Exposed Ply Core