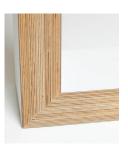

### Base Details

- Base thickness is 2.75" Birch Ply, available with or without exposed core, base width is 6"
- Seated height as standard
- · Includes a steel tube interior structure for cable management through the base
- Available in 14 standard laminates or 6 standard veneer finishes

#### Base Finish Options

Finished All Sides

Exposed Ply Core