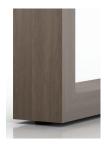

## ENWORK

# STATEMENT TABLE



Statement tables celebrate material and craftsmanship with natural exposed Baltic Birch ply edge and crisp mitered construction. Bases feature built-in cable and wire management so you never have to compromise aesthetic.

# STATEMENT TABLE

### Base Details

- Base thickness is 2.75" Birch Ply, available with or without exposed core, base width is 6"
- Seated height as standard
- · Includes a steel tube interior structure for cable management through the base
- Available in 14 standard laminates or 6 standard veneer finishes

 Base Depths
 18", 24", 30", 36"

 For Table Depths
 36" to 72"

 And Table Widths
 72" to 240"

### Cable Routing





Routing Hole in Leg

Floor Cable Access (w/ Mousehole)

#### Base Finish Options





Finished All Sides

Exposed Ply Core